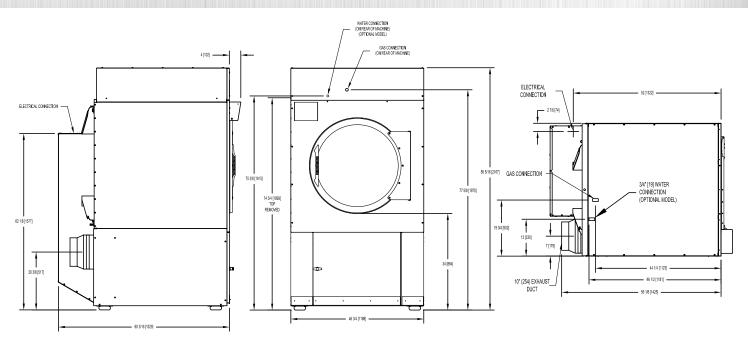

#### **ON-PREMISE LAUNDRY**

| Cylinder Volume - ou ft (L)       36.1       (1022.2)       Natural Gas Supply (Water Column) - in (cm)       5 - 8       (12.7 - 20.3)         Spect:       LP Gas Supply (Water Column) - in (cm)       1 1 1/2 - 13 1/2       (20.2 - 3.4.3)         Spect:       Gas Usage (Gas Models Only):       60 Hz Model - hp (kW)       1 & 1       (0.75 & 0.75)       60 Hz Model - BTU/hr (kW)       320,000       (83.8)         Airflow:       Gas Usage (Gas Models Only):       60 Hz Model - BTU/hr (kW)       300,000       (87.9)         Airflow:       Gas Model - 10° Outlet - cfm (M3/min)       1 450       (41.1)       60 Hz Model - BTU/hr (kW)       300,000       (87.9)         Dimensions:       Electrical Requirements:       Gas Models:       Model       20 / 10 / 3.5 mm² / Rev         Dimensions:         Restaltion Recommendations:        Minimum Clearance Between Machines - in (cm)       0       (0)         Cabinet Height - in (cm)       46 3/4       (182.9)       Make-Up Air Required - sqft (sq cm)       2.25       (2909)         Dior Opening - in (cm)       30       (76.2)       (25.4 or 30.5)       Make-Up Air Required - sqft (sq cm)       0.3       (76.2)         Cylinder Depth - in (cm)       46 3/4       (192.9)       (192.9)       (100 or 12       (25.4 or 30.5)                                                                                                                                                                                                                                                                                                                                                                                                                                                                                                                                                                                                                                                                                                                                               | eapaoly.                                   |          |               |                                                                     |
|------------------------------------------------------------------------------------------------------------------------------------------------------------------------------------------------------------------------------------------------------------------------------------------------------------------------------------------------------------------------------------------------------------------------------------------------------------------------------------------------------------------------------------------------------------------------------------------------------------------------------------------------------------------------------------------------------------------------------------------------------------------------------------------------------------------------------------------------------------------------------------------------------------------------------------------------------------------------------------------------------------------------------------------------------------------------------------------------------------------------------------------------------------------------------------------------------------------------------------------------------------------------------------------------------------------------------------------------------------------------------------------------------------------------------------------------------------------------------------------------------------------------------------------------------------------------------------------------------------------------------------------------------------------------------------------------------------------------------------------------------------------------------------------------------------------------------------------------------------------------------------------------------------------------------------------------------------------------------------------------------------------------------------------------------------------------------|--------------------------------------------|----------|---------------|---------------------------------------------------------------------|
| LP Gas Supply (Water Column) - in (cm)       11 1/2 (29.2 - 34.3)         Speed:         LP Gas Supply (Water Column) - in (cm)       11 1/2 (29.2 - 34.3)         Speed:         Gas Usage (Gas Models Only:         60 Hz Model - hp (kW)       1.8 (0.75 & 0.75)         Model - bp (kW)       1.8 (0.75 & 0.75)         Other Model - hp (kW)       1.8 (0.75 & 0.75)         Other Model - hp (kW)       1.8 (0.75 & 0.75)         Other Model - hp (kW)       1.8 (0.75 & 0.75)       Other Model - BTU/hr (kW)       30.000       (83.8)         Airlow:       Colspan="2">Colspan="2">Colspan="2">Colspan="2">Colspan="2">Colspan="2">Colspan="2">Colspan="2">Colspan="2">Colspan="2">Colspan="2">Colspan="2">Colspan="2">Colspan="2">Colspan="2">Colspan="2">Colspan="2">Colspan="2">Colspan="2">Colspan= Mage (M3/min)       1.95 (35.4)         Colspan= Mich (M3/min)       1.95 (35.4)       Colspan= Mich (M3/min)       1.95 (25.6)         Colspan= Mich (M3/min)       1.95 (56.1)       Colspan= Mich (M3/min)       1.95 (56.1)         Colspan= Mich (M3/min)       1.95 (56.1)       Colspan="2"                                                                                                                                                                                                                                                                                                                                                                                                                                                                                                                                                                                                                                                                                                                                                                                                                                                                                                                                                        | Dry Weight Capacity - Ib (kg)              | 120      | (54.4)        | Gas Supply Connection - in (mm) 3/4 (19.1)                          |
| Speed:         Gas Usage (Gas Models Only:           Tumbler Speed - RPM         36.5           Motor Size - 60 Hz Model - hp (kW)         1 & 1         (0.75 & 0.75)         60 Hz Model - BTU/hr (kW)         320,000         (93.8)           Motor Size - 60 Hz Model - hp (kW)         1 & 0.75         (0.75 & 0.75)         60 Hz Model - BTU/hr (kW)         320,000         (93.8)           Airflow:         Electrical Requirements:         Gas Models Only:         60 Hz Model - 10" Outlet - cfm (M3/min)         1250         (25.4)           60 Hz Model - 10" Outlet - cfm (M3/min)         1250         (35.4)         60 Hz Model - BTU/hr (kW)         300,000         (87.9)           Dimensions:         Electrical Requirements:         Gas Models:         Could the off / Hz / Phase / Wring         Could the off / Hz / Phase / Wring         25 / 15 / #12 / Rev           Cabinet Width - in (cm)         65 5/16         (216.7)         Model - sg (20 / 0 / 1 / 2 wire + ground         26 / 10 / 35 mm² / Rev           Cabinet Width - in (cm)         60 3 / 16         (152.9)         Model - sg ft (sq cm)         2.26         (2090)           Dor Opening - in (cm)         30         (76.2)         Kindure Clearance Behind Machines - in (cm)         14         (4.3)           Cylinder Dameter - in (cm)         43         (109.2)         Kindus Clearanco Behin                                                                                                                                                                                                                                                                                                                                                                                                                                                                                                                                                                                                                                                      | Cylinder Volume - cu ft (L)                | 36.1     | (1022.2)      | Natural Gas Supply (Water Column) - in (cm) 5 - 8 (12.7 - 20.3)     |
| Timbler Speed - RPM       36.5       Gas Usage (Gas Models Only):         Motor Size - 60 Hz Model - hp (kW)       1 & 1       (0.75 & 0.75) $60 Hz Model - BTU/hr (kW)$ $320,000$ (93.8)         Aurtow:       60 Hz Model - BTU/hr (kW) $300,000$ (87.9)         Aurtow:       60 Hz Model - BTU/hr (kW) $300,000$ (87.9)         Aurtow:       80 Hz Model - 10" Outlet - cfm (M3/min)       1250       (35.4)         60 Hz Model - 10' Outlet - cfm (M3/min)       1450       (41.1)       10       120 / 60 / 1 / 2 wire + ground $25 / 15 / #12 / Rev         50 Hz Model - 10 / 12" Outlet - cfm (M3/min)       100       (28.3)       230 / 50 / 1 / 2 wire + ground 25 / 15 / #12 / Rev         50 Hz Model - 10 / 12" Outlet - cfm (M3/min)       100       (28.3)       230 / 50 / 1 / 2 wire + ground 25 / 15 / #12 / Rev         Cabinet Beight - in (cm)       85 5/16       (216.7)       (216.7)       Minimum Clearance Behind Machines - in (cm)       18       (45.7)         Cabinet Depth - in (cm)       60 3/16       (152.9)       Make-Up Air Require - sqft (sq cm)       2.25       (2090)         Exhaust Size - In (cm)       34       (66.4)       Make-Up Air Require - sqft (sq cm)       10 or 12       (25.4 or 30.5)         Cyinder Depth - in (cm)       4$                                                                                                                                                                                                                                                                                                                                                                                                                                                                                                                                                                                                                                                                                                                                                                            |                                            |          |               | LP Gas Supply (Water Column) - in (cm) 11 1/2- 13 1/2 (29.2 - 34.3) |
| Mater Size - 60 Hz Model - hp (kW)       1 & 1       (0.75 & 0.75)       60 Hz Model - BTU/hr (kW)       320,000       (93.8)         Airlow:       50 Hz Model - DV (kW)       1 & 0.75       (0.75 & 0.56)       60 Hz Model - BTU/hr (kW)       300,000       (87.9)         Airlow:       50 Hz Model - 10° Outlet - cfm (M3/min)       1250       (35.4)       60 Hz Model - BTU/hr (kW)       300,000       (87.9)         Airlow:       50 Hz Model - 10° Outlet - cfm (M3/min)       1450       (41.1)       50 Hz Model - 10' Outlet - cfm (M3/min)       1450       (41.1)       50 Hz Model - BTU/hr (kW)       25 / 15 / #12 / Rev       39       200 / 10 / 3.5 mr² / Rev         Dimensions:       -10       12° / 60 / 1 / 2° wire + ground       25 / 15 / #12 / Rev       -39       230 / 50 / 1 / 2 wire + ground       25 / 15 / #12 / Rev       -39       230 / 50 / 1 / 2 wire + ground       20 / 10 / 3.5 mr² / Rev         Dimensions:                                                                                                                                                                                                                                                                                                                                                                                                                                                                                                                                                                                                                                                                                                                                                                                                                                                                                                                                                                                                                                                                                                               | Speed:                                     |          |               |                                                                     |
| Motor Size - 50 Hz Model - hp (kW)       1 & 0.75       (0.75 & 0.59)       50 Hz Model - BTU/hr (kW)       300,000       (87.9)         Airflow:       Electrical Requirements:       Gas Models:       Electrical Requirements:       Gas Models:         Model - 10' Outlet - cfm (M3/min)       1450       (41.1)       (41.1)       (28.3)       Electrical Requirements:       Gas Models:         Dimensions:       Cabinet Height - in (cm)       85 5/16       (216.7)       (216.7)       Minimum Clearance Between Machines - in (cm)       0       (0)         Cabinet Depth - in (cm)       30       (66.4)       (76.2)       Installation Recommendations:       Installation Recommen                                                                                                                                                                                                                                                                                                                                                                                                                                                                                                                                                | Tumbler Speed - RPM                        | 36.5     |               | Gas Usage (Gas Models Only):                                        |
| Airflow:       Electrical Requirements:       Gas Models:         60 Hz Model - 10° Outlet - cfm (M3/min)       1250       (35.4)         60 Hz Model - 12° Outlet - cfm (M3/min)       1450       (41.1)         50 Hz Model - 10 / 12° Outlet - cfm (M3/min)       1450       (41.1)         50 Hz Model - 10 / 12° Outlet - cfm (M3/min)       1450       (41.1)         50 Hz Model - 10 / 12° Outlet - cfm (M3/min)       1000       (28.3)         Dimensions:         Cabinet Height - in (cm)       85 5/16       (216.7)         Cabinet Depth - in (cm)       60 3/16       (152.9)         Door Opening - in (cm)       30       (76.2)         Floor to Door Bottom - in (cm)       34       (86.4)         Cylinder Depth - in (cm)       43       (109.2)         Keight:       Net Weight - Ib (kg)       1075       (487.6)         Shipping Information:       Shipping Weight - Ib (kg)       1122       (508.9)         Shipping Weight - Ib (kg)       1122       (508.9)       (59.9)         Shipping Weight - Ib (kg)       1122                                                                                                                                                                                                                                                                                                                                                                                                                                                                                                                                                                                                                                                                                                                                                                                                                                              | Motor Size - 60 Hz Model - hp (kW)         | 1&1      | (0.75 & 0.75) | 60 Hz Model - BTU/hr (kW) 320,000 (93.8)                            |
| Carting of the Model - 10° Outlet - cfm (M3/min)         1250         (55.4)         Gas Models           60 Hz Model - 12° Outlet - cfm (M3/min)         1450         (41.1)           50 Hz Model - 10 / 12° Outlet - cfm (M3/min)         1000         (28.3)           Dimensions:         -0         120 / 60 / 1 / 2 wire + ground         25 / 15 / #12 / Rev           Cabinet Height - in (cm)         85 5/16         (216.7)         -39         230 / 50 / 1 / 2 wire + ground         20 / 10 / 3.5 mm² / Rev           Dimensions:                                                                                                                                                                                                                                                                                                                                                                                                                                                                                                                                                                                                                                                                                                                                                                                                                                                                                                                                                                                                                                                                                                                                                                                                                                                                                                                                                                                                                                                                                                                             | Motor Size - 50 Hz Model - hp (kW)         | 1 & 0.75 | (0.75 & 0.56) | 50 Hz Model - BTU/hr (kW) 300,000 (87.9)                            |
| B0 Hz Model - 10° Outlet - ofm (M3/min)         1250         (35.4)           Model         Votis / Hz / Phase / Wiring         Circuit Breaker / Running Amps / Wire Size / Revensing           50 Hz Model - 12° Outlet - ofm (M3/min)         1450         (41.1)         -10         120 / 60 / 1 / 2 wire + ground         25 / 15 / #12 / Rev           50 Hz Model - 10 / 12° Outlet - ofm (M3/min)         100         (28.3)         -39         230 / 50 / 1 / 2 wire + ground         20 / 10 / 3.5 mm² / Rev           Dimensions:         Cabinet Height - in (cm)         85 5/16         (216.7)         Minimum Clearance Between Machines - in (cm)         0         (0)           Cabinet Depth - in (cm)         60 3/16         (152.9)         Make-Up Air Required - sq ft (sq cm)         2.25         (2090)           Exhaust Size - in (cm)         30         (76.2)         Exhaust Size - in (cm)         10 or 12         (25.4 or 30.5)           Nginder Diameter - in (cm)         43         (109.2)         Max. Exhaust Back Pressure (Mater Column) - in (mn)         0.3         (7.6)           Weight:         Weight:         Ket Weight - Ib (kg)         1075         (487.6)           Shipping Méght - Ib (kg)         1122         (508.9)         Shipping Weight - Ib (kg)         1122         (508.9)           Shipping Weight - In (cm)         88 3/8 <td>Airflow:</td> <td></td> <td></td> <td></td>                                                                                                                                                                                                                                                                                                                                                                                                                                                                                                                                                                                                                  | Airflow:                                   |          |               |                                                                     |
| 60 Hz Model - 12° Outlet - cfm (M3/min)       1450       (41.1)         50 Hz Model - 10 / 12° Outlet - cfm (M3/min)       1000       (28.3)         Dimensions:         Cabinet Height - in (cm)       85 5/16       (216.7)         Cabinet Width - in (cm)       46 3/4       (118.7)         Cabinet Jept - in (cm)       60 3/16       (152.9)         Door Opening - in (cm)       30       (76.2)         Floor to Door Bottom - in (cm)       34       (86.4)         Cylinder Dameter - in (cm)       43       (109.2)         Cylinder Depth - in (cm)       43       (109.2)         Lint Screen Area - sq in (sq cm)       862       (5561)         Weight:         Net Weight - Ib (kg)       1075       (487.6)         Shipping Meight - Ib (kg)       1122       (508.9)         Shipping Weight - Ib (kg)       1122       (508.9)       (514.92)         Shipping Weight - In (cm)       48 1/4       (122.6)       120 / 60 / 1 / 2 wire + ground       25 / 15 / 112 / Rev         Installation Recommendations:         Minimum Clearance Behind Machines - in (cm)       0       (0)         Minimum Clearance Behind Machines - in (cm)       0.0 r 1                                                                                                                                                                                                                                                                                                                                                                                                                                                                                                                                                                                                                                                                                                                                                                                                                                                                                                 | 60 Hz Model - 10" Outlet - cfm (M3/min)    | 1250     | (35.4)        |                                                                     |
| 50 Hz Model - 10/ 12" Outlet - ctm (M3/min 1000       (28.3)       -39 230 / 50 / 1 / 2 wire + ground       20 / 10 / 3.5 mm² / Rev         Dimensions:       Cabinet Height - in (cm)       85 5/16       (216.7)       Installation Recommendations:       0       0)         Cabinet Width - in (cm)       60 3/16       (152.9)       Minimum Clearance Between Machines - in (cm)       18       (45.7)         Door Opening - in (cm)       30       (76.2)       Make-Up Air Required - sq ft (sq cm)       2.25       (2090)         Exhaust Size - in (cm)       10 or 12       (25.4 or 30.5)       Max. Exhaust Back Pressure (Water Column) - in (mm)       0.3       (7.6)         Cylinder Diameter - in (cm)       43       (109.2)       Max. Exhaust Back Pressure (Water Column) - in (mm)       0.3       (7.6)         Cylinder Depth - in (cm)       462       (5561)       Max. Exhaust Length - ft (m) & 2 elbows       14       (4.3)         Weight:       Net Weight - Ib (kg)       1075       (487.6)       Internet for the formation:       Internet formation:                                                                                                                                                                                                                                                                                                                                                                                                                                                                                                                                                                                                                                                        | 60 Hz Model - 12" Outlet - cfm (M3/min)    | 1450     | (41.1)        |                                                                     |
| Dimensions:         Installation Recommendations:           Cabinet Height - in (cm)         85 5/16         (216.7)           Cabinet Width - in (cm)         46 3/4         (118.7)           Cabinet Width - in (cm)         60 3/16         (152.9)           Door Opening - in (cm)         30         (76.2)           Floor to Door Bottom - in (cm)         34         (86.4)           Cylinder Diameter - in (cm)         43         (109.2)           Cylinder Depth - in (cm)         43         (109.2)           Cylinder Depth - in (cm)         862         (5561)           Weight:         Nake-Up Air Required - sq ft (sq cm)         0.3         (7.6)           Nake-Up Air Required - sq ft (sq cm)         0.3         (7.6)           Nake-Up Air Required - sq ft (sq cm)         0.3         (7.6)           Keying Ling Common         86.4         (109.2)         Max. Exhaust Back Pressure (Water Column) - in (mm)         0.3         (7.6)           Weight:         Nake Commonded Exhaust Length - ft (m) & 2 elbows         14         (4.3)           Shipping Information:         Karrie         Karrie         Karrie         Karrie           Shipping Weight - Ib (kg)         1122         (508.9)         (508.9)         Karrie         Karrie         K                                                                                                                                                                                                                                                                                                                                                                                                                                                                                                                                                                                                                                                                                                                                                                      | 50 Hz Model - 10 / 12" Outlet - cfm (M3/mi | in) 1000 | (28.3)        | 5                                                                   |
| Cabinet Height - in (cm)         85 5/16         (216.7)         Installation Recommendations:         ()           Cabinet Width - in (cm)         46 3/4         (18.7)         Minimum Clearance Between Machines - in (cm)         0         (0           Cabinet Depth - in (cm)         60 3/16         (15.2)         Make-Up Air Required - sq ft (sq cm)         2.25         (2090)           Door Opening - in (cm)         34         (86.4)         Exhaust Size - in (cm)         0 or 12         (25.4 or 30.5)           Cylinder Diameter - in (cm)         43         (19.2)         Max. Exhaust Back Pressure (Water Column) - in (cm)         0.3         (7.6)           Cylinder Depth - in (cm)         43.0         (19.2)         Becommended Exhaust Length - ft (m) & 2 elbows         14         (4.3)           Methy Height - Ib (kg)         1075         (487.6)         -         -         -         -         -         -         -         -         -         -         -         -         -         -         -         -         -         -         -         -         -         -         -         -         -         -         -         -         -         -         -         -         -         -         -         -         -         -<                                                                                                                                                                                                                                                                                                                                                                                                                                                                                                                                                                                                                                                                                                                                                                               |                                            |          |               | -39 230 / 50 / 1 / 2 wire + ground 20 / 10 / 3.5 mm² / Rev          |
| Cabinet Height - in (cm)         85 5/16         (216.7)         Mathematication fermionication fermionica | Dimensions:                                |          |               |                                                                     |
| Cabinet Width - in (cm)       46 3/4       (118.7)       Minimum Clearance Behind Machines - in (cm)       18       (45.7)         Cabinet Depth - in (cm)       30       (76.2)       Minimum Clearance Behind Machines - in (cm)       18       (45.7)         Pioor to Door Bottom - in (cm)       34       (86.4)       Minimum Clearance Behind Machines - in (cm)       10 or 12       (25.4 or 30.5)         Cylinder Diameter - in (cm)       43       (109.2)       Minimum Clearance Behind Machines - in (cm)       0.3       (7.6)         Cylinder Depth - in (cm)       43       (109.2)       Minimum Clearance Isack Pressure (Water Column) - in (mm)       0.3       (7.6)         Weight:       Minimum Clearance Area - sq in (sq cm)       862       (5561)       Make-Up Air Required - sq ft (sq cm)       0.3       (7.6)         Weight:       Net Weight - Ib (kg)       1075       (487.6)       Minimum Clearance Behind Machines - in (cm)       0.3       (7.6)         Shipping Information:       Shipping Weight - Ib (kg)       1075       (487.6)       Singeng Weight - Ib (kg)       1122       (508.9)         Shipping Weight - in (cm)       88 3/8       (224.5)       Shipping Width - in (cm)       88 1/4       (122.6)                                                                                                                                                                                                                                                                                                                                                                                                                                                                                                                                                                                                                                                                                                                                                                                                          | Cabinet Height - in (cm)                   | 85 5/16  | (216.7)       |                                                                     |
| Cabinet Depth - in (cm)       60 3/16       (152.9)         Door Opening - in (cm)       30       (76.2)         Floor to Door Bottom - in (cm)       34       (86.4)         Cylinder Diameter - in (cm)       43       (109.2)         Cylinder Depth - in (cm)       43       (109.2)         Lint Screen Area - sq in (sq cm)       862       (5561)         Weight:       Net Weight - Ib (kg)       1075         Net Weight - Ib (kg)       1075       (487.6)         Shipping Meight - Ib (kg)       1122       (508.9)         Shipping Weight - In (cm)       88 3/8       (224.5)         Shipping Width - in (cm)       48 1/4       (122.6)                                                                                                                                                                                                                                                                                                                                                                                                                                                                                                                                                                                                                                                                                                                                                                                                                                                                                                                                                                                                                                                                                                                                                                                                                                                                                                                                                                                                                     | Cabinet Width - in (cm)                    | 46 3/4   | (118.7)       |                                                                     |
| Door Opening - in (cm)       30       (76.2)         Floor to Door Bottom - in (cm)       34       (86.4)         Cylinder Diameter - in (cm)       43       (109.2)         Cylinder Depth - in (cm)       43       (109.2)         Lint Screen Area - sq in (sq cm)       862       (5561)         Weight:       Net Weight - Ib (kg)       1075       (487.6)         Shipping Meight - Ib (kg)       1122       (508.9)         Shipping Weight - Ib (kg)       1122       (508.9)         Shipping Weight - in (cm)       48 1/4       (122.6)                                                                                                                                                                                                                                                                                                                                                                                                                                                                                                                                                                                                                                                                                                                                                                                                                                                                                                                                                                                                                                                                                                                                                                                                                                                                                                                                                                                                                                                                                                                          | Cabinet Depth - in (cm)                    | 60 3/16  | (152.9)       |                                                                     |
| Hoor to Door Bottom - in (cm)       34       (86.4)         Cylinder Diameter - in (cm)       43       (109.2)         Cylinder Depth - in (cm)       43       (109.2)         Lint Screen Area - sq in (sq cm)       862       (5561)         Weight:                                                                                                                                                                                                                                                                                                                                                                                                                                                                                                                                                                                                                                                                                                                                                                                                                                                                                                                                                                                                                                                                                                                                                                                                                                                                                                                                                                                                                                                                                                                                                                                                                                                                                                                                                                                                                       | Door Opening - in (cm)                     | 30       | (76.2)        |                                                                     |
| Cylinder Diameter - in (cm)       43       (109.2)         Cylinder Depth - in (cm)       43       (109.2)         Lint Screen Area - sq in (sq cm)       862       (5561)         Weight:                                                                                                                                                                                                                                                                                                                                                                                                                                                                                                                                                                                                                                                                                                                                                                                                                                                                                                                                                                                                                                                                                                                                                                                                                                                                                                                                                                                                                                                                                                                                                                                                                                                                                                                                                                                                                                                                                   | Floor to Door Bottom - in (cm)             | 34       | (86.4)        |                                                                     |
| Cylinder Depth - in (cm)       43       (109.2)         Lint Screen Area - sq in (sq cm)       862       (5561)         Weight:                                                                                                                                                                                                                                                                                                                                                                                                                                                                                                                                                                                                                                                                                                                                                                                                                                                                                                                                                                                                                                                                                                                                                                                                                                                                                                                                                                                                                                                                                                                                                                                                                                                                                                                                                                                                                                                                                                                                              | Cylinder Diameter - in (cm)                | 43       | (109.2)       |                                                                     |
| Weight:         1075         (487.6)           Shipping Information:         5         5           Shipping Weight - Ib (kg)         1122         (508.9)           Shipping Height - in (cm)         88 3/8         (224.5)           Shipping Width - in (cm)         48 1/4         (122.6)                                                                                                                                                                                                                                                                                                                                                                                                                                                                                                                                                                                                                                                                                                                                                                                                                                                                                                                                                                                                                                                                                                                                                                                                                                                                                                                                                                                                                                                                                                                                                                                                                                                                                                                                                                               | Cylinder Depth - in (cm)                   | 43       | (109.2)       | Recommended Exhaust Length - ft (m) & 2 elbows 14 (4.3)             |
| Net Weight - lb (kg)       1075       (487.6)         Shipping Information:       5         Shipping Weight - lb (kg)       1122       (508.9)         Shipping Height - in (cm)       88 3/8       (224.5)         Shipping Width - in (cm)       48 1/4       (122.6)                                                                                                                                                                                                                                                                                                                                                                                                                                                                                                                                                                                                                                                                                                                                                                                                                                                                                                                                                                                                                                                                                                                                                                                                                                                                                                                                                                                                                                                                                                                                                                                                                                                                                                                                                                                                      | Lint Screen Area - sq in (sq cm)           | 862      | (5561)        |                                                                     |
| Shipping Information:         500 (500,000)           Shipping Weight - Ib (kg)         1122 (508.9)           Shipping Height - in (cm)         88 3/8 (224.5)           Shipping Width - in (cm)         48 1/4 (122.6)                                                                                                                                                                                                                                                                                                                                                                                                                                                                                                                                                                                                                                                                                                                                                                                                                                                                                                                                                                                                                                                                                                                                                                                                                                                                                                                                                                                                                                                                                                                                                                                                                                                                                                                                                                                                                                                    | Weight:                                    |          |               |                                                                     |
| Shipping Weight - Ib (kg)         1122         (508.9)           Shipping Height - in (cm)         88 3/8         (224.5)           Shipping Width - in (cm)         48 1/4         (122.6)                                                                                                                                                                                                                                                                                                                                                                                                                                                                                                                                                                                                                                                                                                                                                                                                                                                                                                                                                                                                                                                                                                                                                                                                                                                                                                                                                                                                                                                                                                                                                                                                                                                                                                                                                                                                                                                                                  | Net Weight - Ib (kg)                       | 1075     | (487.6)       |                                                                     |
| Shipping Height - in (cm)         88 3/8         (224.5)           Shipping Width - in (cm)         48 1/4         (122.6)                                                                                                                                                                                                                                                                                                                                                                                                                                                                                                                                                                                                                                                                                                                                                                                                                                                                                                                                                                                                                                                                                                                                                                                                                                                                                                                                                                                                                                                                                                                                                                                                                                                                                                                                                                                                                                                                                                                                                   | Shipping Information:                      |          |               |                                                                     |
| Shipping Width - in (cm)         48 1/4         (122.6)                                                                                                                                                                                                                                                                                                                                                                                                                                                                                                                                                                                                                                                                                                                                                                                                                                                                                                                                                                                                                                                                                                                                                                                                                                                                                                                                                                                                                                                                                                                                                                                                                                                                                                                                                                                                                                                                                                                                                                                                                      | Shipping Weight - Ib (kg)                  | 1122     | (508.9)       |                                                                     |
|                                                                                                                                                                                                                                                                                                                                                                                                                                                                                                                                                                                                                                                                                                                                                                                                                                                                                                                                                                                                                                                                                                                                                                                                                                                                                                                                                                                                                                                                                                                                                                                                                                                                                                                                                                                                                                                                                                                                                                                                                                                                              | Shipping Height - in (cm)                  | 88 3/8   | (224.5)       |                                                                     |
| Shipping Depth - in (cm) 68 1/2 (174)                                                                                                                                                                                                                                                                                                                                                                                                                                                                                                                                                                                                                                                                                                                                                                                                                                                                                                                                                                                                                                                                                                                                                                                                                                                                                                                                                                                                                                                                                                                                                                                                                                                                                                                                                                                                                                                                                                                                                                                                                                        | Shipping Width - in (cm)                   | 48 1/4   | (122.6)       |                                                                     |
|                                                                                                                                                                                                                                                                                                                                                                                                                                                                                                                                                                                                                                                                                                                                                                                                                                                                                                                                                                                                                                                                                                                                                                                                                                                                                                                                                                                                                                                                                                                                                                                                                                                                                                                                                                                                                                                                                                                                                                                                                                                                              | Shipping Depth - in (cm)                   | 68 1/2   | (174)         |                                                                     |

Gas Requirements (Gas Models Only):

\*Control location on this model varies depending on the control option selected. Drawings shown display placement for O-series control.

SIDE

FRONT

TOP

Due to continuous product improvements specifications are subject to change, please consult the installation manual for the most accurate information. \*Agency approvals vary based on machine configuration. Major approval bodies include ETL, CE, and AGA. Dexter Laundry is ISO 9001:2015 certified.