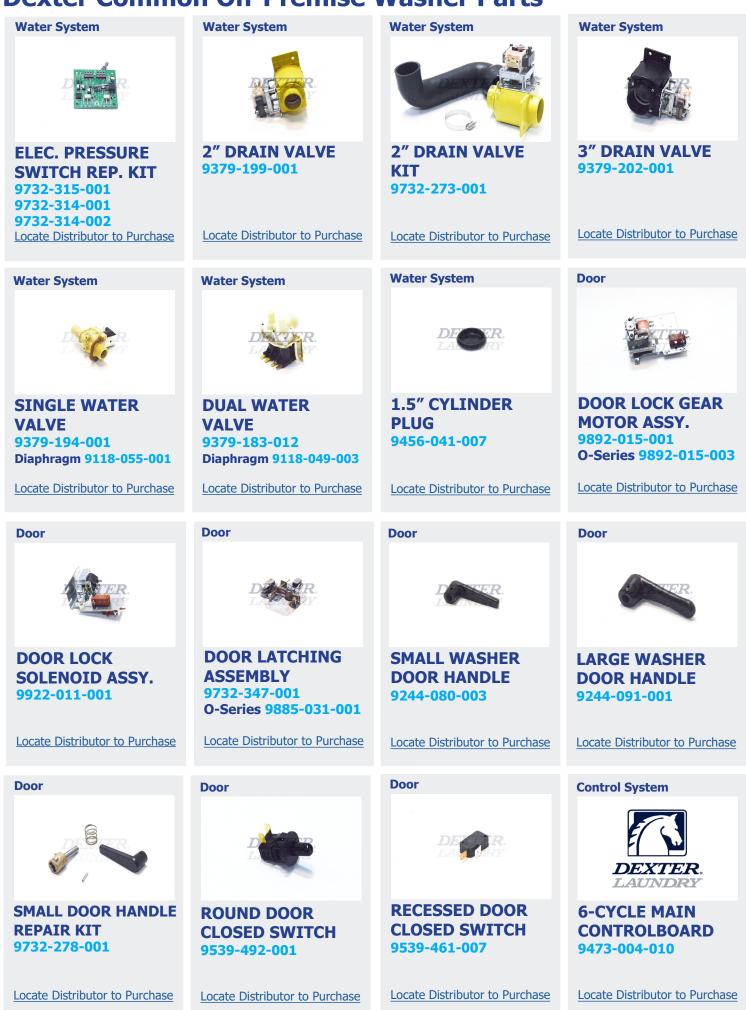

| Part Name                              | Part Number  |                                               |                 |
|----------------------------------------|--------------|-----------------------------------------------|-----------------|
|                                        | Model: WCN   | Model: WCVD/6-Cycle                           | Model: O-Series |
| Water System Components                |              |                                               |                 |
| Drain Valve 3"                         | 9379-202-001 | 9379-202-001                                  | 9379-202-001    |
| Drain Valve 2"                         | 9732-273-001 | 9379-199-001                                  | 9379-199-001    |
| Water Valve (Dual)                     | 9379-183-012 | 9379-183-012                                  | 9379-183-012    |
| Diaphragm (for Dual Water Valve)       | 9118-049-003 | 9118-049-003                                  | 9118-049-003    |
| Cylinder Plug (1.5" Plastic)           | 9456-041-007 | 9456-041-007                                  | 9456-041-007    |
| Pressure Switch                        |              | 9732-315-001                                  | 9732-315-001    |
| Drive System Components                |              |                                               |                 |
| Delta E Drive Display                  |              | 9150-044-001                                  | 9150-044-001    |
| MS300 Drive Display                    |              | 9150-058-001                                  | 9150-058-001    |
| Breaking Resistor - 160 Ohms           |              | 9483-004-003                                  | 9483-004-003    |
| Breaking Resistor - 200 Ohms           |              | 9483-004-002                                  | 9483-004-002    |
| Control System Components              |              |                                               |                 |
| Main Transformer                       | 8711-009-001 | 8711-009-001                                  | 8711-009-001    |
| Control Transformer                    | 8711-004-001 | V-Series 8711-004-001<br>6-Cycle 8711-014-001 | 8711-017-001    |
| Relay Board                            |              | 9473-006-001                                  | 9799-028-001    |
| Main Control Board                     | 9732-258-001 | 9473-004-010                                  | 9799-027-001    |
| Data Cable (54")                       |              | 9806-015-003                                  | 9806-015-003    |
| Reversing Timer                        | 9571-360-001 |                                               |                 |
| Timer                                  | 9571-361-004 |                                               |                 |
| Door Components                        |              |                                               |                 |
| Door Lock Solenoid/Gear Motor Assembly | 9922-011-001 | 9892-015-001                                  | 9892-015-003    |
| Complete Door Latching Assembly        | 9732-347-001 | 9732-347-001                                  | 9885-031-001    |
| Door Handle Only                       | 9244-080-003 | Small 9244-080-003<br>Large 9244-091-001      | 9244-091-001    |
| Door Handle Repair Kit (Small)         | 9732-278-001 | 9732-278-001                                  |                 |
| Door Switch                            | 9539-461-007 | 9539-492-001                                  | 9539-492-001    |
| Fastener Components                    |              |                                               |                 |
| Front Panel Screw                      | 9545-008-014 | 9545-008-014                                  | 9545-008-014    |
| Front Panel Finished Washer            | 8641-585-001 | 8641-585-001                                  | 8641-585-001    |
| Front Panel Spring Nut                 | 8640-399-008 | 8640-399-008                                  | 8640-399-008    |
| Soap Box Screw                         | 9545-008-012 | 9545-008-012                                  | 9545-008-012    |
| Soap Box Spring Nut                    | 8640-399-007 | 8640-399-007                                  | 8640-399-007    |
| Common Screw #10Bx1/2"                 | 9545-008-026 | 9545-008-026                                  | 9545-008-026    |
| Belts                                  |              | _                                             |                 |
| T-300                                  | 9040-076-004 | 9040-076-004                                  | 9040-076-004    |
| T-350                                  | 9040-079-004 | 9040-079-004                                  | 9040-079-004    |
| T-400/T-600/T-650                      | 9040-076-005 | 9040-076-005                                  | 9040-076-005    |
| T-450                                  | 9040-079-005 | 9040-079-005                                  | 9040-079-005    |
| T-750                                  | 9040-076-008 | 9040-076-008                                  | 9040-076-008    |
| T-900/T-950                            | 9040-079-002 | 9040-079-002                                  | 9040-079-002    |
| T-1200                                 | 9040-079-003 | 9040-079-003                                  | 9040-079-003    |
| T-1450/T-1800                          | 9040-079-006 | 9040-079-006                                  | 9040-079-006    |