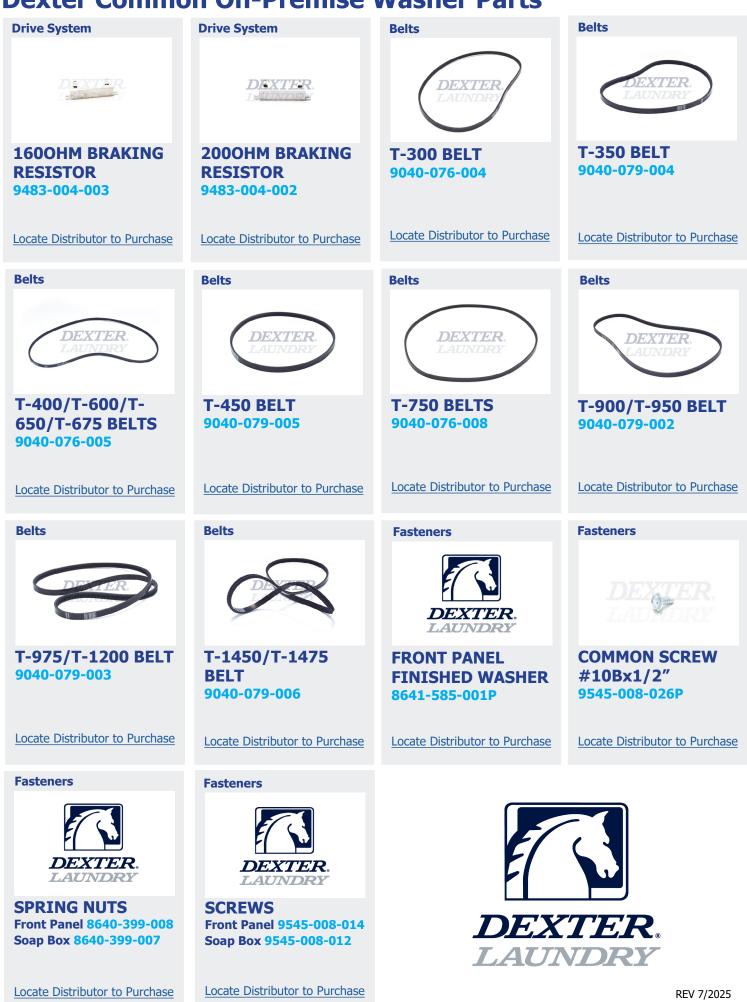

| Part Name                              | Part Number  |                                               |                 |
|----------------------------------------|--------------|-----------------------------------------------|-----------------|
|                                        | Model: WCN   | Model: WCVD/6-Cycle                           | Model: O-Series |
| Water System Components                |              |                                               |                 |
| Drain Valve 3"                         | 9379-202-001 | 9379-202-001                                  | 9379-202-001    |
| Drain Valve 2"                         | 9732-273-001 | 9379-199-001                                  | 9379-199-001    |
| Water Valve (Dual)                     | 9379-183-012 | 9379-183-012                                  | 9379-183-012    |
| Diaphragm (for Dual Water Valve)       | 9118-049-003 | 9118-049-003                                  | 9118-049-003    |
| Cylinder Plug (1.5" Plastic)           | 9456-041-007 | 9456-041-007                                  | 9456-041-007    |
| Pressure Switch                        |              | 9732-315-001                                  | 9732-315-001    |
| Drive System Components                |              |                                               |                 |
| Delta E Drive Display                  |              | 9150-044-001                                  | 9150-044-001    |
| MS300 Drive Display                    |              | 9150-058-001                                  | 9150-058-001    |
| Breaking Resistor - 160 Ohms           |              | 9483-004-003                                  | 9483-004-003    |
| Breaking Resistor - 200 Ohms           |              | 9483-004-002                                  | 9483-004-002    |
| Control System Components              |              |                                               |                 |
| Main Transformer                       | 8711-009-001 | 8711-009-001                                  | 8711-009-001    |
| Control Transformer                    | 8711-004-001 | V-Series 8711-004-001<br>6-Cycle 8711-014-001 | 8711-017-001    |
| Relay Board                            |              | 9473-006-001                                  | 9799-028-001    |
| Main Control Board                     | 9732-258-001 | 9473-004-010                                  | 9799-027-001    |
| Data Cable (54")                       |              | 9806-015-003                                  | 9806-015-003    |
| Reversing Timer                        | 9571-360-001 |                                               |                 |
| Timer                                  | 9571-361-004 |                                               |                 |
| Door Components                        |              |                                               |                 |
| Door Lock Solenoid/Gear Motor Assembly | 9922-011-001 | 9892-015-001                                  | 9892-015-003    |
| Complete Door Latching Assembly        | 9732-347-001 | 9732-347-001                                  | 9885-031-001    |
| Door Handle Only                       | 9244-080-003 | Small 9244-080-003<br>Large 9244-091-001      | 9244-091-001    |
| Door Handle Repair Kit (Small)         | 9732-278-001 | 9732-278-001                                  |                 |
| Door Switch                            | 9539-461-007 | 9539-492-001                                  | 9539-492-001    |
| Fastener Components                    |              |                                               |                 |
| Front Panel Screw                      | 9545-008-014 | 9545-008-014                                  | 9545-008-014    |
| Front Panel Finished Washer            | 8641-585-001 | 8641-585-001                                  | 8641-585-001    |
| Front Panel Spring Nut                 | 8640-399-008 | 8640-399-008                                  | 8640-399-008    |
| Soap Box Screw                         | 9545-008-012 | 9545-008-012                                  | 9545-008-012    |
| Soap Box Spring Nut                    | 8640-399-007 | 8640-399-007                                  | 8640-399-007    |
| Common Screw #10Bx1/2"                 | 9545-008-026 | 9545-008-026                                  | 9545-008-026    |
| Belts                                  |              | _                                             |                 |
| T-300                                  | 9040-076-004 | 9040-076-004                                  | 9040-076-004    |
| T-350                                  | 9040-079-004 | 9040-079-004                                  | 9040-079-004    |
| T-400/T-600/T-650                      | 9040-076-005 | 9040-076-005                                  | 9040-076-005    |
| T-450                                  | 9040-079-005 | 9040-079-005                                  | 9040-079-005    |
| T-750                                  | 9040-076-008 | 9040-076-008                                  | 9040-076-008    |
| T-900/T-950                            | 9040-079-002 | 9040-079-002                                  | 9040-079-002    |
| T-1200                                 | 9040-079-003 | 9040-079-003                                  | 9040-079-003    |
| T-1450/T-1800                          | 9040-079-006 | 9040-079-006                                  | 9040-079-006    |