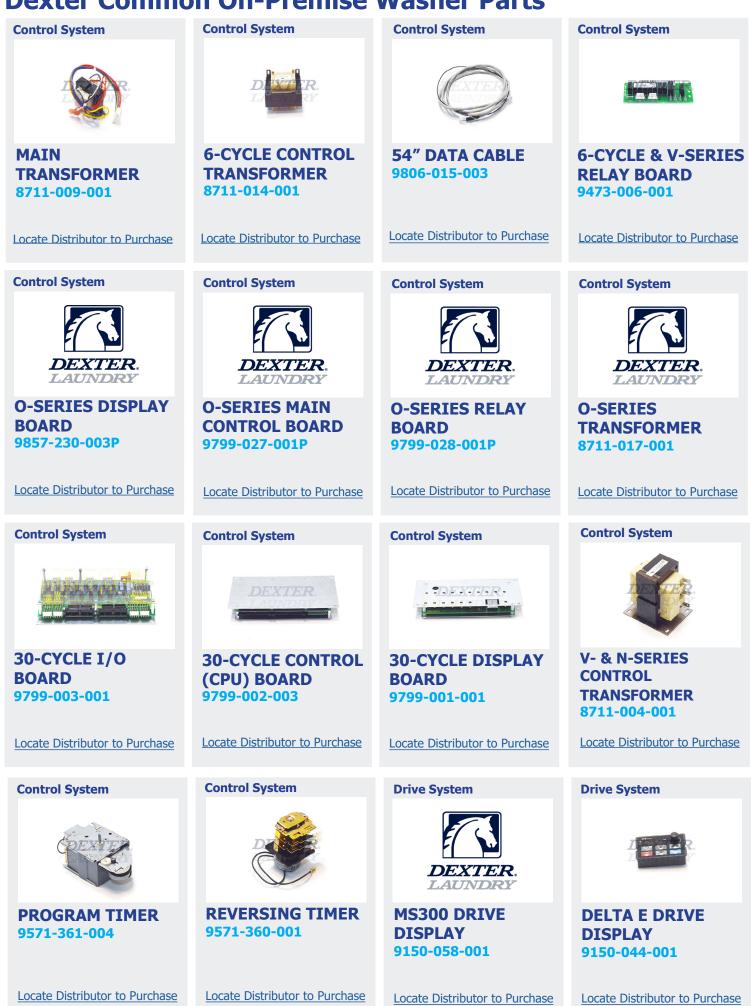

| Part Name                              | Part Number  |                                               |                 |
|----------------------------------------|--------------|-----------------------------------------------|-----------------|
|                                        | Model: WCN   | Model: WCVD/6-Cycle                           | Model: O-Series |
| Water System Components                |              |                                               |                 |
| Drain Valve 3"                         | 9379-202-001 | 9379-202-001                                  | 9379-202-001    |
| Drain Valve 2"                         | 9732-273-001 | 9379-199-001                                  | 9379-199-001    |
| Water Valve (Dual)                     | 9379-183-012 | 9379-183-012                                  | 9379-183-012    |
| Diaphragm (for Dual Water Valve)       | 9118-049-003 | 9118-049-003                                  | 9118-049-003    |
| Cylinder Plug (1.5" Plastic)           | 9456-041-007 | 9456-041-007                                  | 9456-041-007    |
| Pressure Switch                        |              | 9732-315-001                                  | 9732-315-001    |
| Drive System Components                |              |                                               |                 |
| Delta E Drive Display                  |              | 9150-044-001                                  | 9150-044-001    |
| MS300 Drive Display                    |              | 9150-058-001                                  | 9150-058-001    |
| Breaking Resistor - 160 Ohms           |              | 9483-004-003                                  | 9483-004-003    |
| Breaking Resistor - 200 Ohms           |              | 9483-004-002                                  | 9483-004-002    |
| Control System Components              |              |                                               |                 |
| Main Transformer                       | 8711-009-001 | 8711-009-001                                  | 8711-009-001    |
| Control Transformer                    | 8711-004-001 | V-Series 8711-004-001<br>6-Cycle 8711-014-001 | 8711-017-001    |
| Relay Board                            |              | 9473-006-001                                  | 9799-028-001    |
| Main Control Board                     | 9732-258-001 | 9473-004-010                                  | 9799-027-001    |
| Data Cable (54")                       |              | 9806-015-003                                  | 9806-015-003    |
| Reversing Timer                        | 9571-360-001 |                                               |                 |
| Timer                                  | 9571-361-004 |                                               |                 |
| Door Components                        |              |                                               |                 |
| Door Lock Solenoid/Gear Motor Assembly | 9922-011-001 | 9892-015-001                                  | 9892-015-003    |
| Complete Door Latching Assembly        | 9732-347-001 | 9732-347-001                                  | 9885-031-001    |
| Door Handle Only                       | 9244-080-003 | Small 9244-080-003<br>Large 9244-091-001      | 9244-091-001    |
| Door Handle Repair Kit (Small)         | 9732-278-001 | 9732-278-001                                  |                 |
| Door Switch                            | 9539-461-007 | 9539-492-001                                  | 9539-492-001    |
| Fastener Components                    |              |                                               |                 |
| Front Panel Screw                      | 9545-008-014 | 9545-008-014                                  | 9545-008-014    |
| Front Panel Finished Washer            | 8641-585-001 | 8641-585-001                                  | 8641-585-001    |
| Front Panel Spring Nut                 | 8640-399-008 | 8640-399-008                                  | 8640-399-008    |
| Soap Box Screw                         | 9545-008-012 | 9545-008-012                                  | 9545-008-012    |
| Soap Box Spring Nut                    | 8640-399-007 | 8640-399-007                                  | 8640-399-007    |
| Common Screw #10Bx1/2"                 | 9545-008-026 | 9545-008-026                                  | 9545-008-026    |
| Belts                                  |              | _                                             |                 |
| T-300                                  | 9040-076-004 | 9040-076-004                                  | 9040-076-004    |
| T-350                                  | 9040-079-004 | 9040-079-004                                  | 9040-079-004    |
| T-400/T-600/T-650                      | 9040-076-005 | 9040-076-005                                  | 9040-076-005    |
| T-450                                  | 9040-079-005 | 9040-079-005                                  | 9040-079-005    |
| T-750                                  | 9040-076-008 | 9040-076-008                                  | 9040-076-008    |
| T-900/T-950                            | 9040-079-002 | 9040-079-002                                  | 9040-079-002    |
| T-1200                                 | 9040-079-003 | 9040-079-003                                  | 9040-079-003    |
| T-1450/T-1800                          | 9040-079-006 | 9040-079-006                                  | 9040-079-006    |